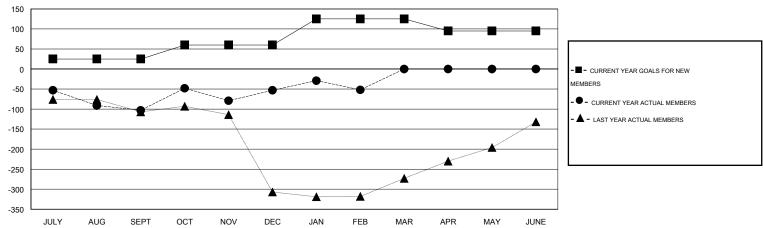

# GMT: Mahesh Pasqual LOCATION INDIA GMT CA 6

|               |                  | Clubs            |                  |                  | Members               |                    |                                     |                    |                  |  |
|---------------|------------------|------------------|------------------|------------------|-----------------------|--------------------|-------------------------------------|--------------------|------------------|--|
|               | RESUL            | TS FOR 2014-2015 |                  |                  | RESULTS FOR 2014-2015 |                    |                                     |                    |                  |  |
| QUARTER       | NEW CLUB<br>GOAL | NEW CLUBS        | DROPPED<br>CLUBS | NET<br>GAIN/LOSS | QUARTER               | NEW MEMBER<br>GOAL | CHARTER AND<br>NEW MEMBERS<br>ADDED | DROPPED<br>MEMBERS | NET<br>GAIN/LOSS |  |
| JULY/AUG/SEPT | 1                | 0                | 2                | -2               | JULY/AUG/SEPT         | 25                 | 69                                  | 172                | -103             |  |
| OCT/NOV/DEC   | 1                | 3                | 1                | 2                | OCT/NOV/DEC           | 35                 | 214                                 | 164                | 50               |  |
| JAN/FEB/MAR   | 1                | 1                | 1                | 0                | JAN/FEB/MAR           | 65                 | 39                                  | 38                 | 1                |  |
| APR/MAY/JUNE  | 0                | 0                | 0                | 0                | APR/MAY/JUNE          | -30                | 0                                   | 0                  | 0                |  |

#### GOALS AND ACTUAL MEMBERS CUMULATIVE

| DROPPED CLUBS: 4  DROPPED MEMBERS |                | 64 CLUBS OF 113 ADDED 1 OR MORE<br>NEW MEMBERS | GENDER DISTRIBU<br>MALE<br>FEMALE     | TION<br>3,520 (95.34%)<br>172 (4.66%) |            |
|-----------------------------------|----------------|------------------------------------------------|---------------------------------------|---------------------------------------|------------|
| DECEASED  CLUB CANCELLED  OTHER   | 7<br>76<br>291 | CLICK HERE FOR HEALTH ASSESSMENT DATA          | FAMILY UNIT MEMBERS HEAD OF HOUSEHOLD |                                       | 263<br>125 |
| TOTAL                             | 374            |                                                | NON-HEAD OF HOUSEHOLI                 | D                                     | 138        |