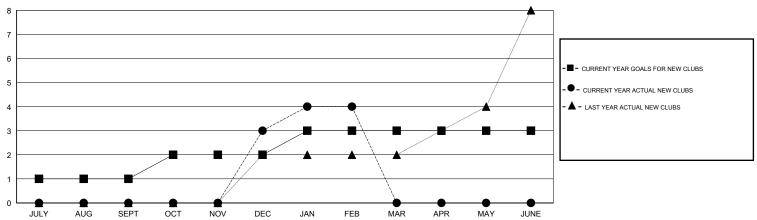

# GMT: Mahesh Pasqual LOCATION INDIA GMT CA 6

|               |                  | Clubs            |                  |                  | Members               |                    |                                     |                    |                  |  |
|---------------|------------------|------------------|------------------|------------------|-----------------------|--------------------|-------------------------------------|--------------------|------------------|--|
|               | RESUL            | TS FOR 2014-2015 |                  |                  | RESULTS FOR 2014-2015 |                    |                                     |                    |                  |  |
| QUARTER       | NEW CLUB<br>GOAL | NEW CLUBS        | DROPPED<br>CLUBS | NET<br>GAIN/LOSS | QUARTER               | NEW MEMBER<br>GOAL | CHARTER AND<br>NEW MEMBERS<br>ADDED | DROPPED<br>MEMBERS | NET<br>GAIN/LOSS |  |
| JULY/AUG/SEPT | 1                | 0                | 2                | -2               | JULY/AUG/SEPT         | 25                 | 69                                  | 172                | -103             |  |
| OCT/NOV/DEC   | 1                | 3                | 1                | 2                | OCT/NOV/DEC           | 35                 | 214                                 | 164                | 50               |  |
| JAN/FEB/MAR   | 1                | 1                | 1                | 0                | JAN/FEB/MAR           | 65                 | 39                                  | 38                 | 1                |  |
| APR/MAY/JUNE  | 0                | 0                | 0                | 0                | APR/MAY/JUNE          | -30                | 0                                   | 0                  | 0                |  |

### GOALS AND ACTUAL NEW CLUBS CUMULATIVE